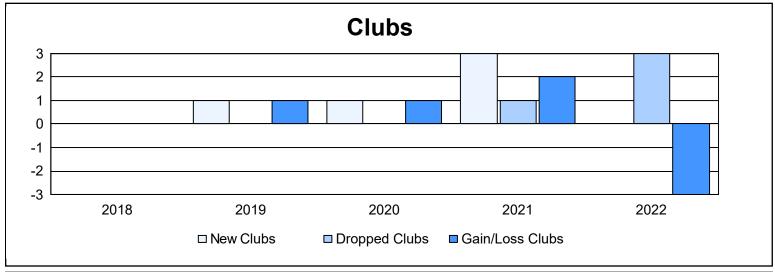

District 201C2 As of June 2022 Cumulative

| Year      | New<br>Clubs | Dropped<br>Clubs | Gain/<br>Loss<br>Clubs | New<br>Members | Charter<br>Members | Reinstate<br>Members | Transfer<br>Members | Total<br>Member<br>Added | Total<br>Members<br>Dropped | Gain/<br>Loss<br>Members |
|-----------|--------------|------------------|------------------------|----------------|--------------------|----------------------|---------------------|--------------------------|-----------------------------|--------------------------|
| 2017-2018 | 0            | 0                | 0                      | 152            | 1                  | 7                    | 7                   | 167                      | 234                         | -67                      |
| 2018-2019 | 1            | 0                | 1                      | 157            | 28                 | 5                    | 19                  | 209                      | 158                         | 51                       |
| 2019-2020 | 1            | 0                | 1                      | 144            | 20                 | 0                    | 25                  | 189                      | 205                         | -16                      |
| 2020-2021 | 3            | 1                | 2                      | 151            | 70                 | 9                    | 8                   | 238                      | 222                         | 16                       |
| 2021-2022 | 0            | 3                | -3                     | 113            | 2                  | 9                    | 26                  | 150                      | 226                         | -76                      |
| Average   | 1            | 1                | 0                      | 143            | 24                 | 6                    | 17                  | 191                      | 209                         | -18                      |