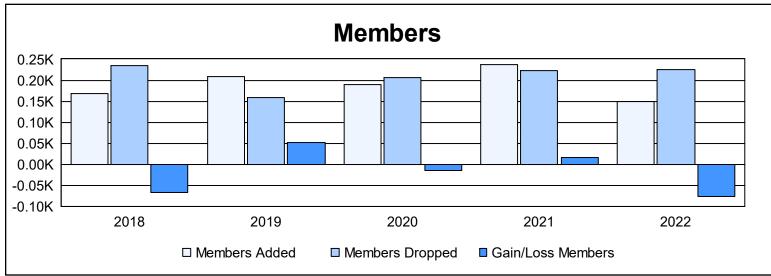

District 201C2 As of June 2022 Cumulative

| Year      | New<br>Clubs | Dropped<br>Clubs | Gain/<br>Loss<br>Clubs | New<br>Members | Charter<br>Members | Reinstate<br>Members | Transfer<br>Members | Total<br>Member<br>Added | Total<br>Members<br>Dropped | Gain/<br>Loss<br>Members |
|-----------|--------------|------------------|------------------------|----------------|--------------------|----------------------|---------------------|--------------------------|-----------------------------|--------------------------|
| 2017-2018 | 0            | 0                | 0                      | 152            | 1                  | 7                    | 7                   | 167                      | 234                         | -67                      |
| 2018-2019 | 1            | 0                | 1                      | 157            | 28                 | 5                    | 19                  | 209                      | 158                         | 51                       |
| 2019-2020 | 1            | 0                | 1                      | 144            | 20                 | 0                    | 25                  | 189                      | 205                         | -16                      |
| 2020-2021 | 3            | 1                | 2                      | 151            | 70                 | 9                    | 8                   | 238                      | 222                         | 16                       |
| 2021-2022 | 0            | 3                | -3                     | 113            | 2                  | 9                    | 26                  | 150                      | 226                         | -76                      |
| Average   | 1            | 1                | 0                      | 143            | 24                 | 6                    | 17                  | 191                      | 209                         | -18                      |